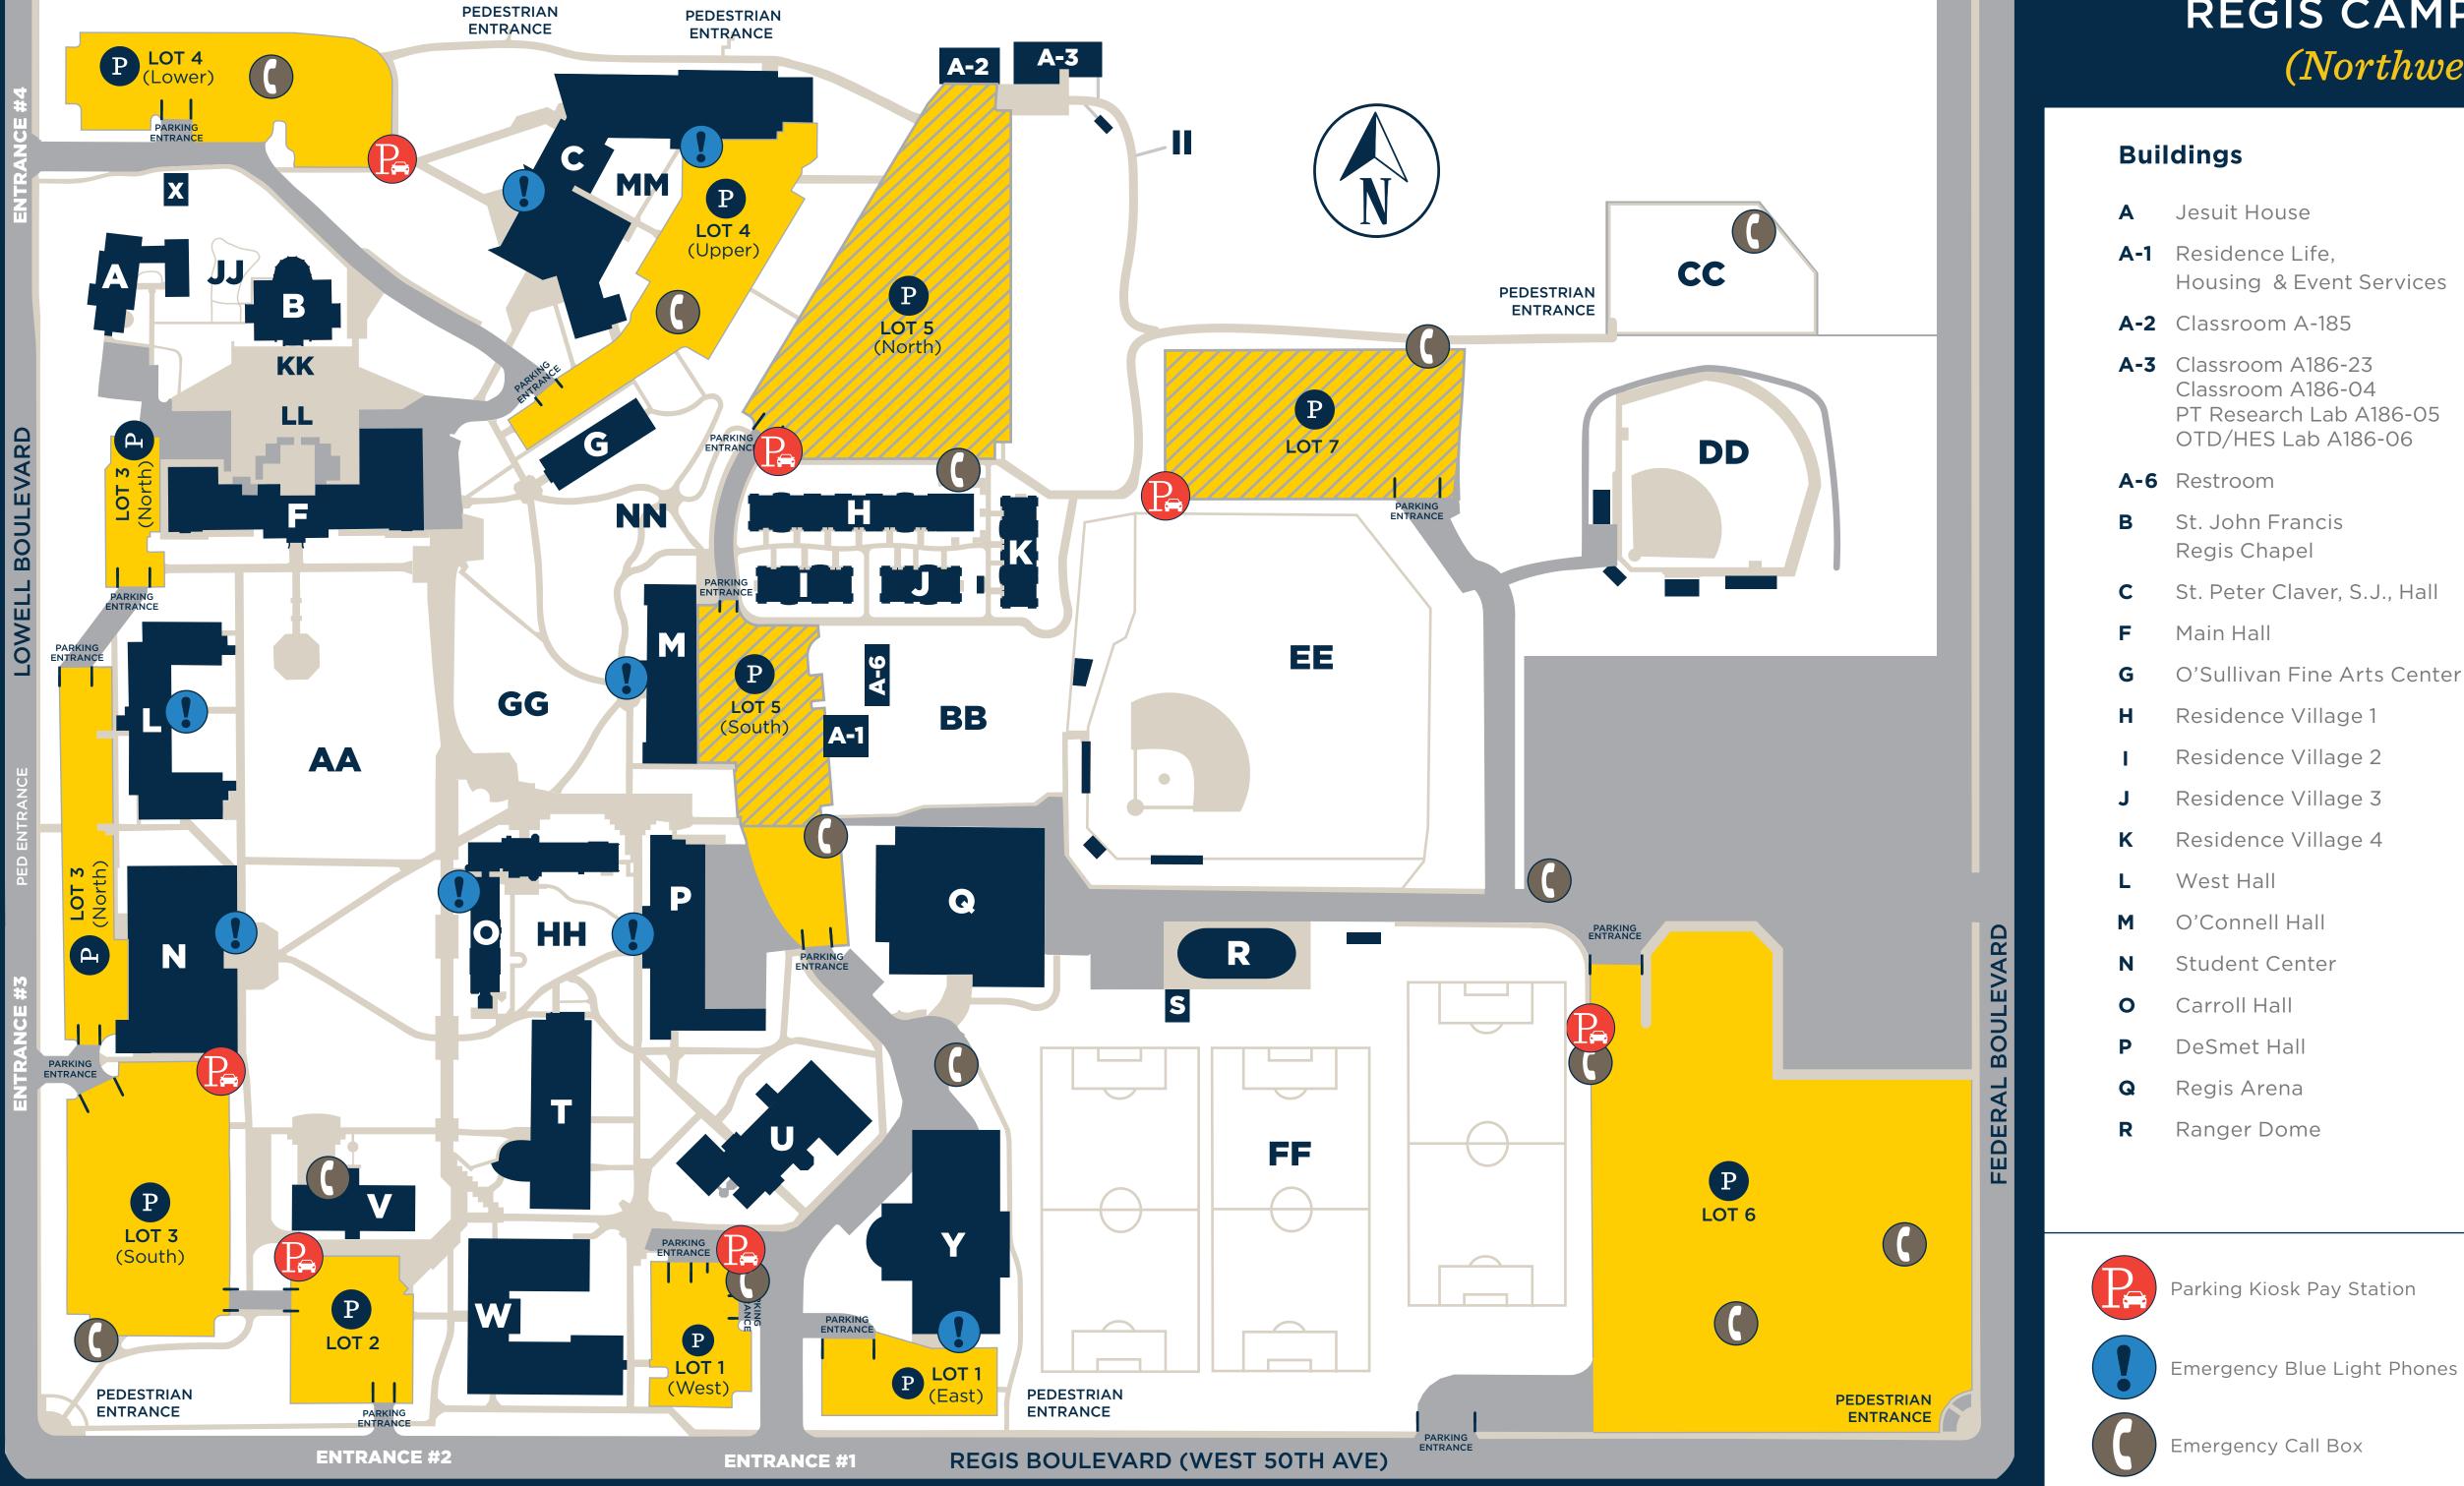

## **REGIS CAMPUS PARKING** (Northwest Denver)

| S      | Athletic Fields /<br>Dome Restrooms     |
|--------|-----------------------------------------|
| т      | Felix Pomponio Family<br>Science Center |
| U      | Coors Life Directions Center            |
| V      | Dayton Memorial Library                 |
| W      | Loyola Hall                             |
| X      | Arboretum Kiosk                         |
| Y      | David M. Clarke, S.J., Hall             |
| Fields |                                         |
| AA     | Boettcher Commons                       |
| BB     | Beach Field                             |
| СС     | Greenspace                              |
| DD     | Softball Field                          |
| EE     | Baseball Field                          |
| FF     | Soccer / Lacrosse Field                 |
| GG     | Our Lady of<br>Loretto Grotto           |
| нн     | Hopkins Garden                          |
| н      | Walking Path                            |
| JJ     | Prayer Garden                           |
| кк     | Dillon Plaza                            |
| LL     | Fortune Plaza                           |
| MM     | GTC Plaza                               |

No Overnight Parking

Designated Overnight Parking

**NN** Rueckert-Hartman Plaza